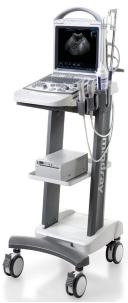

# Mindray DP-30

The economical Mindray DP-30 is a lightweight, portable black and white scanner ideal for a small animal, equine or mixed practice.

### Quality images at a great value price

The DP-30 provides quality black and white images at an economical price, making it ideal for use in general practice.

### BCF because...

- We listen to your needs and offer open and honest advice
- Help you and your team learn more to ensure you make the most of your equipment

The DP-30 is lightweight (5.5 Kg) and highly portable. The 12.1 inch screen on the DP-30 tilts to provide optimal