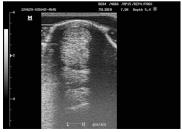

Canine Kidney Longitudinal with 5.0-8.5 MHz

Equine Distal Limb Longitudinal with 5.0-10.0 MHz linear probe

Equine Distal Limb Cross Section with 5.0-10.0 MHz linear probe

60mm footprint