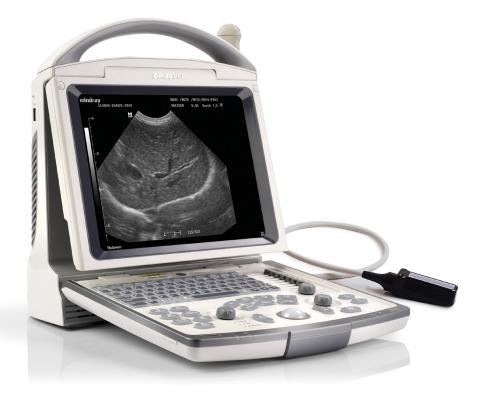

# Mindray DP-30

The economical Mindray DP-30 is a lightweight, portable black and white scanner ideal for a small animal, equine or mixed practice.

### Quality images at a great value price

The DP-30 provides quality black and white images at an economical price, making it ideal for use in general practice.

### BCF because...

- We listen to your needs and offer open and honest advice
- Help you and your team learn more to ensure you make the most of your equipment

The DP-30 is lightweight (5.5 Kg) and highly portable. The 12.1 inch screen on the DP-30 tilts to provide optimal