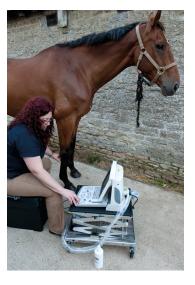

### Wide range of probes

The DP-30 is available with a wide range of probes for veterinary applications.

Canine Kidney Longitudinal with 5.0-8.5 MHz

Equine Distal Limb Longitudinal with 5.0-10.0 MHz linear probe

Equine Distal Limb Cross Section with 5.0-10.0 MHz linear probe

60mm footprint